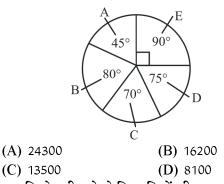

ी/घण्टा की चाल से भागता है उसके दो घण्टे बाद पुलिस 10 किमी./घण्टा की चाल से उसका पीछा करती है तो कितने बजे पुलिस चोर को पकड़ेगी? (A) 8:00 AM (B) 9:00 AM (C) 7:00 AM (D) 9:30 AM 86. A की B से तिगुनी कार्य-क्षमता है। अतः किसी निश्चित कार्य को करने में वह B से 60 दिन कम लेता है, दोनों मिलकर इस कार्य को कितने दिन में समाप्त कर सकेंगे। (B) 17<sup>1</sup>/<sub>2</sub> दिन (A) 30 दिन (D)  $22\frac{1}{2}$  दिन (C) 45 दिन
- 87. यदि  $aCos\theta + bSin\theta = m$  तथा  $aSin\theta bCos\theta = n$

हो तो  $a^2 + b^2$  का मान है-

(A) 
$$m^2 + n^2$$
 (B)  $m^2 n^2$   
(C)  $mn$  (D)  $m + n$ 

88. निर्देश : दिए गए वृत चित्र में वर्ष 2015-16 में एक कम्पनी द्वारा विभिन्न प्रकार की कारों की ब्रिक्री का वितरण (डिग्री में) दर्शाया गया है। यदि कुल बिक्री 40500 हो तो A व E प्रकार की कारों की कुल बिक्री है-



89. एक क्रिकेट टीम के दो खिलाड़ियों की आयु क्रमश: 18 वर्ष तथा 20 वर्ष है। इनके स्थान पर दो नये खिलाड़ी लेने से क्रिकेट टीम की औसत आयु में 2 माह की वृद्धि हो जाती है, दो नए खिलाड़ियों की औसत आयु कितनी है?

(C) 19 वर्ष 1 माह (D) 19 वर्ष 5 माह

- 90. एक थैले में 4 : 2 : 5 के अनुपात में 1 रुपया, 50 पैसे और 10 पैसे के कुल 11 रुपये है, 50 पैसे के सिक्कों की संख्या ज्ञात करो।
  - (A) 8 (B) 4
  - (C) 10 (D) 2
- 91. यदि किसी आयत की लंबाई तथा उसका परिमाप 5:16 के अनुपात में हो, तो उसकी लंबाई तथा चौड़ाई में अनुपात होगा-
  - (A) 5 : 4 (B) 5 : 11
  - (C) 5 : 3 (D) 5 : 8
- 92. 8000 रु. की राशि 12% चक्रवृद्धि ब्याज की दर से 9 माह के लिए उधार दी जाती है। यदि ब्याज की शर्ते त्रैमासिक हो तो चक्रवृद्धि ब्याज बताओ-
  - (A) 698 रुपये (B) 741.81 रुपये
  - (C) 768 रुपये (D) 812 रुपये
- 93. किसी परीक्षा में 1000